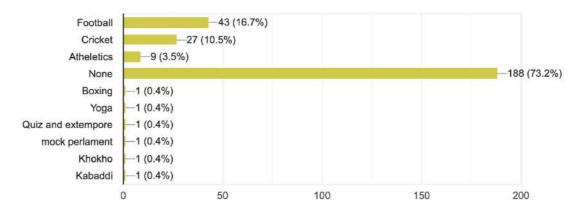

organized by the different cells and committees (like NCC, NSS, Career and Placement Cell) of the College benefitted you?

265 responses



Apart from syllabus which programmes do you consider will help you to pursue your career after college?

265 responses



Was the College gymnasium and the instructor helpful in guiding you to develop your health? 265 responses



Do you have any contribution towards writing/Postering/Organizing magazine of your College /Department

265 responses



The College organizes Annual Sports and Other Sports events. In which of the following have you participated at the College Level?

265 responses



The College actively participates in University/District/ State Level tournaments. In which of the following have you represented the College?

257 responses



### Section 3 - College Office and Administration

How far are you satisfied with your College Office assistance? 264 responses



How far is the College Administration active in solving Student related problems. <sup>264</sup> responses



Have you approached cells like Student Grievance Redressal Cell and/or Internal Complaints Committee with any of your grievances?

264 responses



The College Administration arranges Guardians' Meet every year. Do you think it is beneficial to yourself?

264 responses



The College Principal meets the students of each department annually to know the academic status of the dept. Does it help you?

264 responses



### Section 4 –Library

How often did you visit the College Library? 265 responses

29.8% 6%



Do you find the Library resources like tex