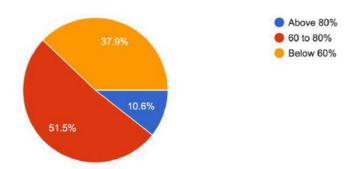

e?

265 responses



Was the College gymnasium and the instructor helpful in guiding you to develop your health? 265 responses



Do you have any contribution towards writing/Postering/Organizing magazine of your College /Department

265 responses



The College organizes Annual Sports and Other Sports events. In which of the following have you participated at the College Level?

265 responses



The College actively participates in University/District/ State Level tournaments. In which of the following have you represented the College?

257 responses



### Section 3 - College Office and Administration

How far are you satisfied with your College Office assistance? 264 responses



How far is the College Administration active in solving Student related problems. <sup>264</sup> responses



Have you approached cells like Student Grievance Redressal Cell and/or Internal Complaints Committee with any of your grievances?

264 responses



The College Administration arranges Guardians' Meet every year. Do you think it is beneficial to yourself?

264 responses



The College Principal meets the students of each department annually to know the academic status of the dept. Does it help you?

264 responses



### Section 4 –Library

How often did you visit the College Library? 265 responses

29.8% 6%



Do you find the Library resources like text books /reference books / journals are helpful? 265 responses



How far are you satisfied with Library Staff service? 265 responses



### Section 5 –Website

Do you find the College Website helpful and up-to-date? 265 responses



What is