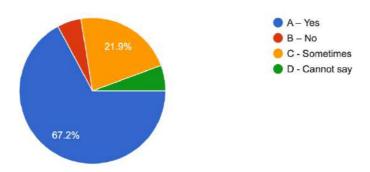

## Was the Online mode of teaching difficult for you to understand? 265 responses

Were the classes taken in accordance to the routine provided to the students?  ${\tt 265\,responses}$ 