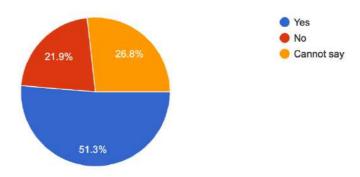

## Was the Online mode of teaching difficult for you to understand? 265 responses

Were the classes taken in accordance to the routine provided to the students?  ${\tt 265\,responses}$ 