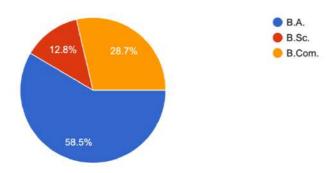

#### KHUDIRAM BOSE CENTRAL COLLEGE 71/2A, BIDHAN SARANI, KOLKATA-700006 STUDENT SATISFACTORY SURVEY 2021-22



#### Year of Admission

259 responses



#### Stream

265 responses





### Section 1 - Teaching, Learning, Evaluation Feedback

How regular are you in attending Online Classes 265 responses



# Which online mode you think is the best for online teaching? 265 responses



# Have the teachers been able to take classes in online mode regularly? 265 responses



# Have all the topics in the syllabus been covered via online teaching? 265 responses



# If Partially, how much of the syllabus have been covered? 237 responses



# Has corresponding material to these topics been provided online? <sup>265</sup> responses



## Was the Online mode of teaching difficult for you to understand? 265 responses



Were the classes taken in accordance to the routine provided to the students?  ${\tt 265\,responses}$ 



#### Please grade your online learning experience.

2