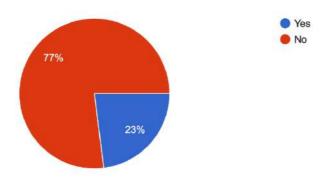

Have you approached cells like Student Grievance Redressal Cell and/or Internal Complaints Committee with any of your grievances?

264 responses

The College Administration arranges Guardians' Meet every year. Do you think it is beneficial to yourself?