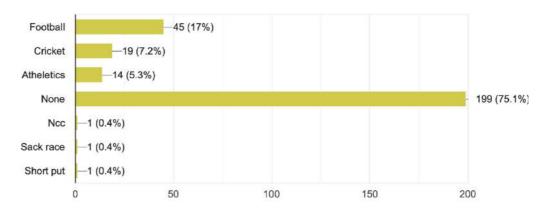

265 responses

The College organizes Annual Sports and Other Sports events. In which of the following have you participated at the College Level?

265 responses

The College actively participates in University/District/ State Level tournaments. In which of the following have you represented the College?