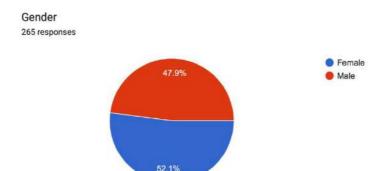

#### KHUDIRAM BOSE CENTRAL COLLEGE 71/2A, BIDHAN SARANI, KOLKATA-700006 STUDENT SATISFACTORY SURVEY 2021-22



#### Year of Admission

259 responses



#### Stream

265 responses





### Section 1 - Teaching, Learning, Evaluation Feedback

How regular are you in attending Online Classes 265 responses



# Which online mode you think is the best for online teaching? 265 responses



# Have the teachers been able to take classes in online mode regularly? 265 responses



# Have all the topics in the syllabus been covered via online teaching? 265 responses



# If Partially, how much of the syllabus have been covered? 237 responses



# Has corresponding material to these topics been provided online? <sup>265</sup> responses



## Was the Online mode of teaching difficult for you to understand? 265 responses



Were the classes taken in accordance to the routine provided to the students?  ${\tt 265