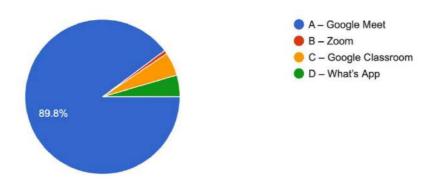

#### KHUDIRAM BOSE CENTRAL COLLEGE 71/2A, BIDHAN SARANI, KOLKATA-700006 STUDENT SATISFACTORY SURVEY 2021-22



#### Year of Admission

259 responses



#### Stream

265 responses





### Section 1 - Teaching, Learning, Evaluation Feedback

How regular are you in attending Online Classes 265 responses



# Which online mode you think is the best for online teaching? 265 responses



# Have the teachers been able to take classes in online mode regularly? 265 responses



# Have all the topics in the syllabus been covered via online teaching? 265 responses



# If Partially, how much of the syllabus have been covered? 237 responses



# Has corresponding material to these topics been provided online? <sup>265</sup> responses



## Was the Online mode of teaching difficult for you to understand? 265 responses



Were the classes taken in accordance to the routine provided to the students?  ${\tt 265\,responses}$ 



#### Please grade your online learning experience.

265 responses



# What do you consider to be a major problem in online mode of teaching? 265 responses



# Were the assignments submitted by you returned with proper feedback? 265 responses



Was the de