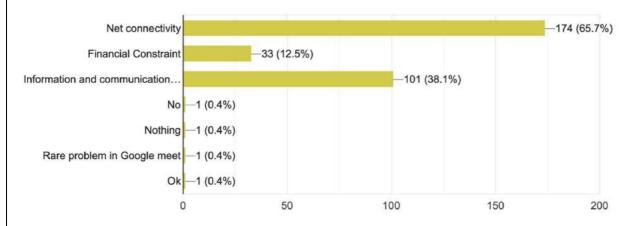

# What do you consider to be a major problem in online mode of teaching? 265 responses