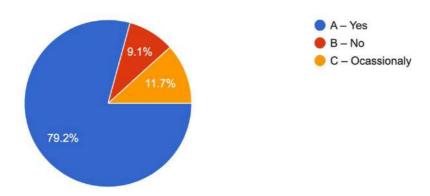

## Was the Online mode of teaching difficult for you to understand? 265 responses

Were the classes taken in accordance to the routine provided to the students?  ${\tt 265\,responses}$ 