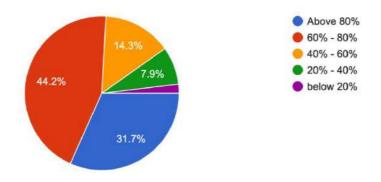

#### KHUDIRAM BOSE CENTRAL COLLEGE 71/2A, BIDHAN SARANI, KOLKATA-700006 STUDENT SATISFACTORY SURVEY 2021-22



#### Year of Admission

259 responses



#### Stream

265 responses





### Section 1 - Teaching, Learning, Evaluation Feedback

How regular are you in attending Online Classes 265 responses



# Which online mode you think is the best for online teaching? 265 responses



# Have the teachers been able to take classes in online mode regularly? 265 responses



# Have all the topics in the syllabus been covered via online teaching? 265 responses



# If Partially, how much of the syllabus have been covered? 237 responses



# Has corresponding material to these topics been provided online? <sup>265</sup> responses



## Was the Online mode of teaching difficult for you to understand? 265 responses



Were the classes taken in accordance to the routine provided to the students?  ${\tt 265\,responses}$ 



#### Please grade your online learning experience.

265 responses



# What do you consider to be a major problem in online mode of teaching? 265 responses



# Were the assignm