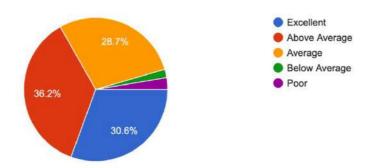

# Were the assignments submitted by you returned with proper feedback? 265 responses

Was the department helpful in preparation of your project/tutorial work? <sup>265</sup> responses

How satisfied are you with your Teaching Faculty? 265 responses