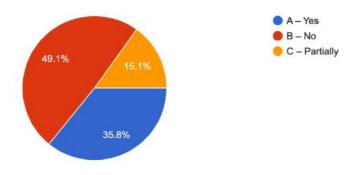

Have the programmes organized by the different cells and committees (like NCC, NSS, Career and Placement Cell) of the College benefitted you?

265 responses

Apart from syllabus which programmes do you consider will help you to pursue your career after college?