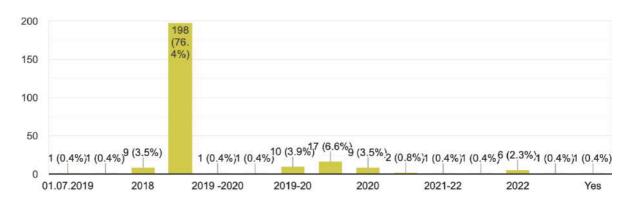

#### KHUDIRAM BOSE CENTRAL COLLEGE 71/2A, BIDHAN SARANI, KOLKATA-700006 STUDENT SATISFACTORY SURVEY 2021-22



#### Year of Admission

259 responses



#### Stream

265 responses





### Section 1 - Teaching, Learning, Evaluation Feedback

How regular are you in attending Online Classes 265 responses



# Which online mode you think is the best for online teaching? 265 responses



# Have the teachers been able to take classes in online mode regularly? 265 responses



# Have all the topics in the syllabus been covered via online teaching? 265 responses



# If Partially, how much of the syllabus have been covered? 237 responses



# Has corresponding material to these topics been provided online? <sup>265</sup> responses



## Was the Online mode of teaching difficult for you to understand? 265 responses



Were the classes taken in accordance to the routine provided to the students?  ${\tt 265\,responses}$ 



#### Please grade your