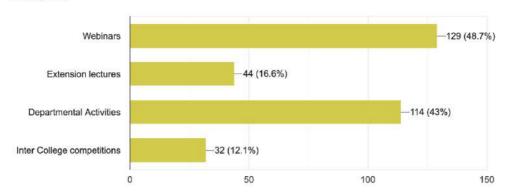

### Section 2 - Student Support and Progression

Which of the following Online programmes conducted by Our College / Department / others, you attended?

265 responses

Have you participated in any online programme conducted by College / Department? <sup>265</sup> responses