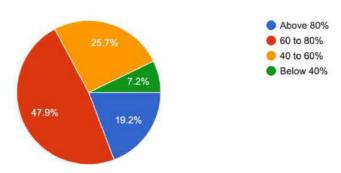

# What do you consider to be a major problem in online mode of teaching? 265 responses