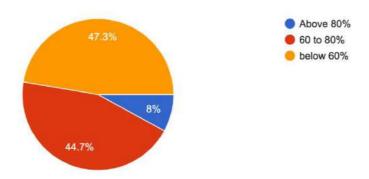

onses



Apart from syllabus which programmes do you consider will help you to pursue your career after college?

265 responses



Was the College gymnasium and the instructor helpful in guiding you to develop your health? 265 responses



Do you have any contribution towards writing/Postering/Organizing magazine of your College /Department

265 responses



The College organizes Annual Sports and Other Sports events. In which of the following have you participated at the College Level?

265 responses



The College actively participates in University/District/ State Level tournaments. In which of the following have you represented the College?

257 responses



### Section 3 - College Office and Administration

How far are you satisfied with your College Office assistance? 264 responses



How far is the College Administration active in solving Student related problems. <sup>264</sup> responses



Have you approached cells like Student Grievance Redressal Cell and/or Internal Complaints Committee with any of your grievances?

264 responses



The College Administration arranges Guardians' Meet every year. Do you think it is beneficial to yourself?

264 responses



The College Principal meets the students of each department annually to know the academic status of the dept. Does it help you?

264 responses



### Section 4 –Library

How often did you visit the College Library? 265 responses

29.8% 6%



Do you find the Library resources like text books /reference books / journals are helpful? 265 responses



How far are you satisfied with Library Staff service? 265 respons