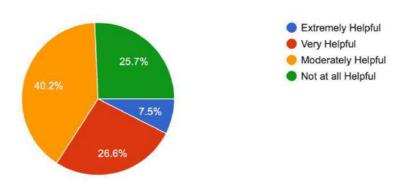

u?

264 responses



### Section 4 –Library

How often did you visit the College Library? 265 responses

29.8% 6%



Do you find the Library resources like text books /reference books / journals are helpful? 265 responses



How far are you satisfied with Library Staff service? 265 responses



### Section 5 –Website

Do you find the College Website helpful and up-to-date? 265 responses



What is your level of satisfaction with the College Website? 265 responses



### Section 6 – Cells and Sub Committees

Have you attended any of the programmes organised by the Cells and Committees of this College (cells like – Career and Placement cell, Internal Co...ural Committee, Prize distribution committee etc.)? 265 responses



If yes, then how have these programmes benefited you? 214 responses



Have you received any scholarship and/or any other benifit from this college? 265 responses



If yes, then how these Scholarship / others benefited you? 265 responses



### **Overall Experience**

### Overall Experience

265 responses

Good

Good

Average

Very good

Average

Fair

Avarage

Yes

Overall experience is good