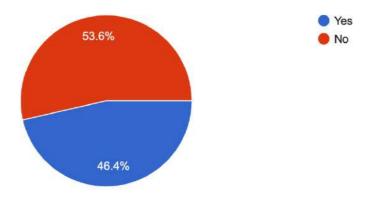

Have the programmes organized by the different cells and committees (like NCC, NSS, Career and Placement Cell) of the College benefitted you?

265 responses

Apart from syllabus which programmes do you consider will help you to pursue your career after college?