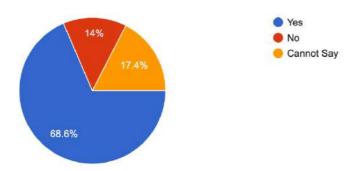

Are your teachers approachable in solving your problems both within and outside the classroom? 261 responses