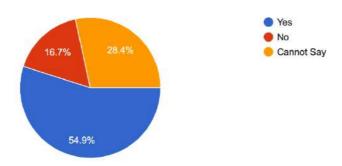

Are your teachers approachable in solving your problems both within and outside the classroom? 261 responses