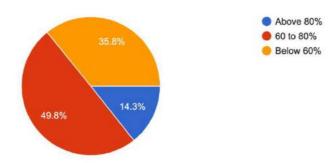

w far is the College Administration active in solving Student related problems. <sup>264</sup> responses



Have you approached cells like Student Grievance Redressal Cell and/or Internal Complaints Committee with any of your grievances?

264 responses



The College Administration arranges Guardians' Meet every year. Do you think it is beneficial to yourself?

264 responses



The College Principal meets the students of each department annually to know the academic status of the dept. Does it help you?

264 responses



### Section 4 –Library

How often did you visit the College Library? 265 responses

29.8% 6%



Do you find the Library resources like text books /reference books / journals are helpful? 265 responses



How far are you satisfied with Library Staff service? 265 responses



### Section 5 –Website

Do you find the College Website helpful and up-to-date? 265 responses



What is your level of satisfaction with the College Website? 265 responses



### Section 6 – Cells and Sub Committees

Have you attended any of the programmes organised by the Cells and Committees of this College (cells like – Career and Placement cell, Internal Co...ural Committee, Prize distribution committee etc.)? 265 responses



If yes, then how have these programmes benefited you? 214 responses



Have you received any scholarship and/or any other benifit from this college? 265 responses



If yes, then how these Scholarship / others benefited you? 265 responses



### **Overall Experience**

### Overall Experience

265 responses

Good

Good

Average

Very good

Average

Fair

Avarage