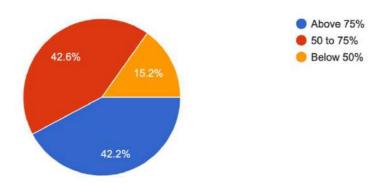

#### KHUDIRAM BOSE CENTRAL COLLEGE 71/2A, BIDHAN SARANI, KOLKATA-700006 STUDENT SATISFACTORY SURVEY 2021-22



#### Year of Admission

259 responses



#### Stream

265 responses





### Section 1 - Teaching, Learning, Evaluation Feedback

How regular are you in attending Online Classes 265 responses



# Which online mode you think is the best for online teaching? 265 responses



# Have the teachers been able to take classes in online mode regularly? 265 responses



# Have all the topics in the syllabus been covered via online teaching? 265 responses



# If Partially, how much of the syllabus have been covered? 237 responses



# Has corresponding material to these topics been provided online? <sup>265</sup> responses



## Was the Online mode of teaching difficult for you to understand? 265 responses



Were the classes taken in accordance to the routine provided to the students?  ${\tt 265\,responses}$ 



#### Please grade your online learning experience.

265 responses



# What do you consider to be a major problem in online mode of teaching? 265 responses



# Were the assignments submitted by you returned with proper feedback? 265 responses



Was the department helpful in preparation of your project/tutorial work? <sup>265</sup> responses



How satisfied are you with your Teaching Faculty? 265 responses



Are your teachers approachable in solving your problems both within and outside the classroom? 26