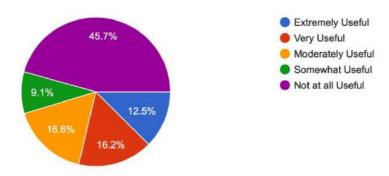

If yes, then how have these programmes benefited you? 214 responses

Have you received any scholarship and/or any other benifit from this college? 265 responses

If yes, then how these Scholarship / others benefited you? 265 responses