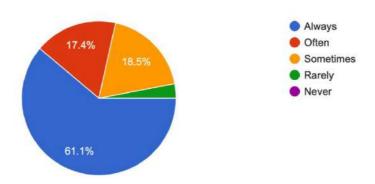

### Section 1 - Teaching, Learning, Evaluation Feedback

How regular are you in attending Online Classes 265 responses