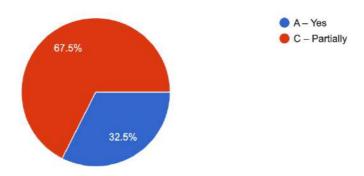

# Have all the topics in the syllabus been covered via online teaching? 265 responses