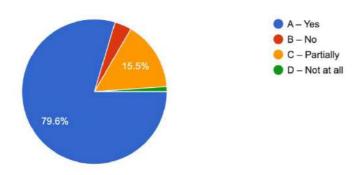

# Have the teachers been able to take classes in online mode regularly? 265 responses