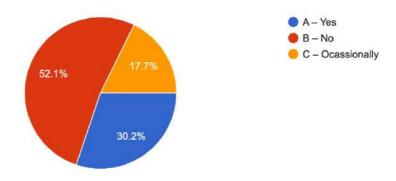

Have you approached cells like Student Grievance Redressal Cell and/or Internal Complaints Committee with any of your grievances?

264 responses

The College Administration arranges Guardians' Meet every year. Do you think it is beneficial to yourself?