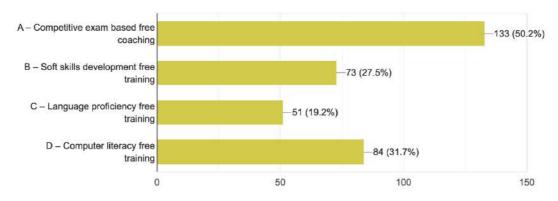

### Section 2 - Student Support and Progression

Which of the following Online programmes conducted by Our College / Department / others, you attended?

265 responses

Have you participated in any online programme conducted by College / Department? <sup>265</sup> responses