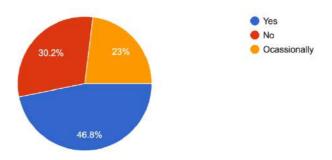

Have the programmes organized by the different cells and committees (like NCC, NSS, Career and Placement Cell) of the College benefitted you?

265 responses

Apart from syllabus which programmes do you consider will help you to pursue your career after college?