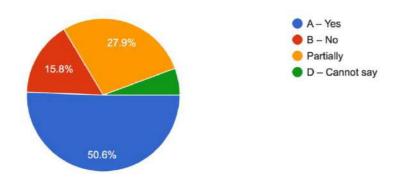

# Have all the topics in the syllabus been covered via online teaching? 265 responses