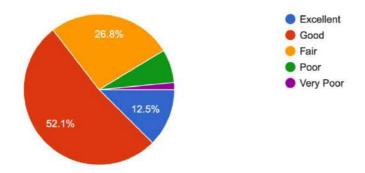

n 1 - Teaching, Learning, Evaluation Feedback

How regular are you in attending Online Classes 265 responses



# Which online mode you think is the best for online teaching? 265 responses



# Have the teachers been able to take classes in online mode regularly? 265 responses



# Have all the topics in the syllabus been covered via online teaching? 265 responses



# If Partially, how much of the syllabus have been covered? 237 responses



# Has corresponding material to these topics been provided online? <sup>265</sup> responses



## Was the Online mode of teaching difficult for you to understand? 265 responses



Were the classes taken in accordance to the routine provided to the students?  ${\tt 265\,responses}$ 



#### Please grade your online learning experience.

265 responses



# What do you consider to be a major problem in online mode of teaching? 265 responses



# Were the assignments submitted by you returned with proper feedback? 265 responses



Was the department helpful in preparation of your project/tutorial work? <sup>265</sup> responses



How satisfied are you with your Teaching Faculty? 265 responses



Are your teachers approachable in solving your problems both within and outside the classroom? 261 responses



### Section 2 - Student Support and Progression

Which of the following Online programmes conducted by Our College / Department / others, you attended?

265 responses



Have you participated in any online programme conducted by College / Department? <sup>265</sup> responses



Have the programmes organized by the different cells and comm