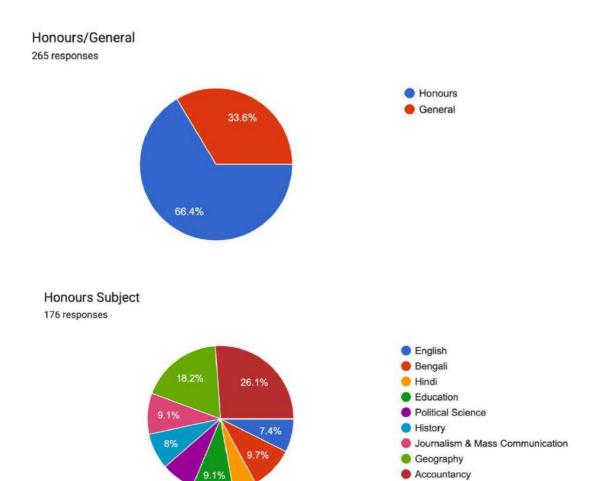

#### KHUDIRAM BOSE CENTRAL COLLEGE 71/2A, BIDHAN SARANI, KOLKATA-700006 STUDENT SATISFACTORY SURVEY 2021-22



#### Year of Admission

259 responses



#### Stream

265 responses





### Section 1 - Teaching, Learning, Evaluation Feedback

How regular are you in attending Online Classes 265 responses



# Which online mode you think is the best for online teaching? 265 responses



# Have the teachers been able to take classes in online mode regularly? 265 responses



# Have all the topics in the syllabus been covered via online teaching? 265 responses



# If Partially, how much of the syllabus have been covered? 237 responses



# Has corresponding material to these topics been provided online? <sup>265</sup> responses



## Was the Online mode of teaching difficult for you to understand? 265 responses



Were the classes taken in accordance to the routine provided to the students?  ${\tt 265\,responses}$ 



#### Please grade your online learning experience.

265