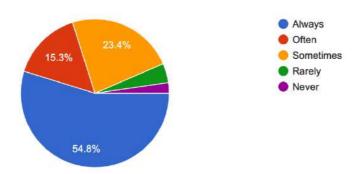

Are your teachers approachable in solving your problems both within and outside the classroom? 261 responses