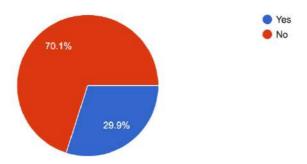

## Was the Online mode of teaching difficult for you to understand? 265 responses

Were the classes taken in accordance to the routine provided to the students?  ${\tt 265\,responses}$ 