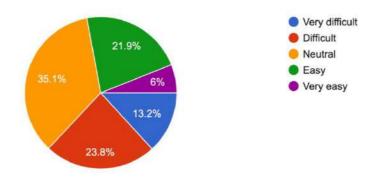

CENTRAL COLLEGE 71/2A, BIDHAN SARANI, KOLKATA-700006 STUDENT SATISFACTORY SURVEY 2021-22



#### Year of Admission

259 responses



#### Stream

265 responses





### Section 1 - Teaching, Learning, Evaluation Feedback

How regular are you in attending Online Classes 265 responses



# Which online mode you think is the best for online teaching? 265 responses



# Have the teachers been able to take classes in online mode regularly? 265 responses



# Have all the topics in the syllabus been covered via online teaching? 265 responses



# If Partially, how much of the syllabus have been covered? 237 responses



# Has corresponding material to these topics been provided online? <sup>265</sup> responses



## Was the Online mode of teaching difficult for you to understand? 265 responses



Were the classes taken in accordance to the routine provided to the students?  ${\tt 265\,responses}$ 



#### Please grade your online learning experience.

265 responses



# What do you consider to be a major problem in online mode of teaching? 265 responses



# Were the assignments submitted by you returned with proper feedback? 265 responses



Was the department helpful in preparation of your project/tutorial work? <sup>265</sup> responses



How satisfied are you with your Teaching Faculty? 265 responses



Are your teachers approachable in solving your problems both within and outside the classroom? 261 responses



### Section 2 - Student Support and Progression

Which of the following Online programmes conducted by Our College / Department / others, you attended?

265 response