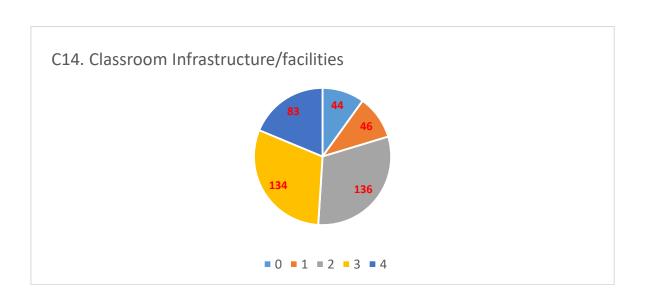

C9. Fulfilling the duties and responsibilities of Students' Grievance Cell of the college

An analysis of the report reveals the following -

- Students are satisfied with faculty.
- There is dissatisfaction with infrastructure.
- Number of classrooms still not sufficient to manage all classes.
- Administration needs to improve in student interaction.
- Greenery of campus needs to develop.