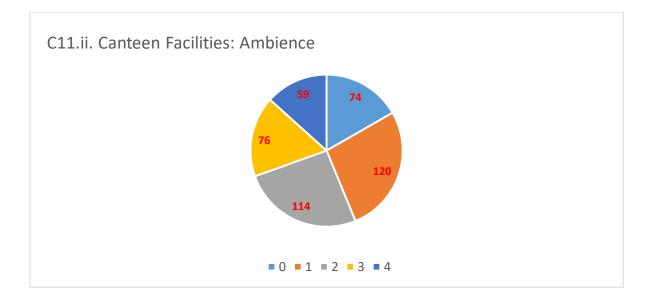

C9. Fulfilling the duties and responsibilities of Students' Grievance Cell of the college

An analysis of the report reveals the following -

- Students are satisfied with faculty.
- There is dissatisfaction with infrastructure.
- Number of classrooms still not sufficient to manage all classes.
- Administration needs to improve in student interaction.
- Greenery of campus needs to develop.