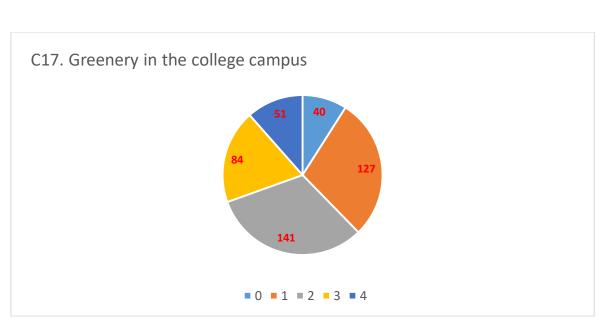

C9. Fulfilling the duties and responsibilities of Students' Grievance Cell of the college

An analysis of the report reveals the following -

- Students are satisfied with faculty.
- There is dissatisfaction with infrastructure.
- Number of classrooms still not sufficient to manage all classes.
- Administration needs to improve in student interaction.
- Greenery of campus needs to develop.