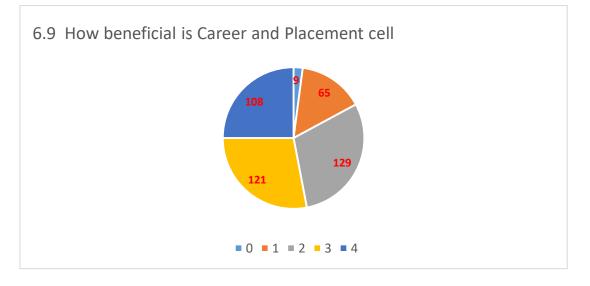

In this feedback there is scale of 1/2/3/4, where 4 = excellent, 3 = good, 2 = satisfactory and 1 = not satisfactory. Certain questions were incorporated in the feedback form that required qualitative response. These responses are also recorded.