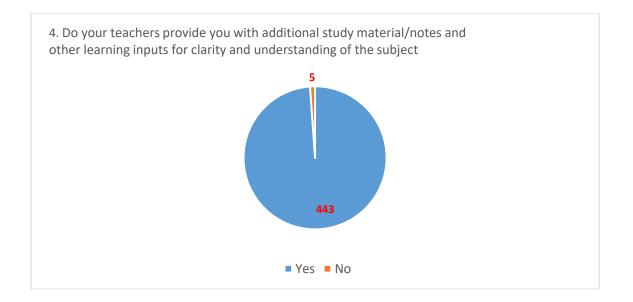

C9. Fulfilling the duties and responsibilities of Students' Grievance Cell of the college

An analysis of the report reveals the following -

- Students are satisfied with faculty.
- There is dissatisfaction with infrastructure.
- Number of classrooms still not sufficient to manage all classes.
- Administration needs to improve in student interaction.
- Greenery of campus needs to develop.