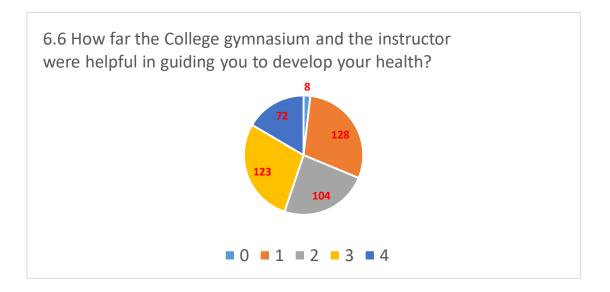

In this feedback there is scale of 1/2/3/4, where 4 = excellent, 3 = good, 2 = satisfactory and 1 = not satisfactory. Certain questions were incorporated in the feedback form that required qualitative response. These responses are also recorded.