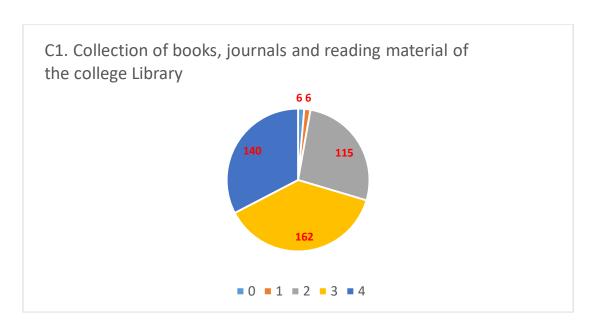

In this feedback there is scale of 1/2/3/4, where 4 = excellent, 3 = good, 2 = satisfactory and 1 = not satisfactory. Certain questions were incorporated in the feedback form that required qualitative response. These responses are also recorded.