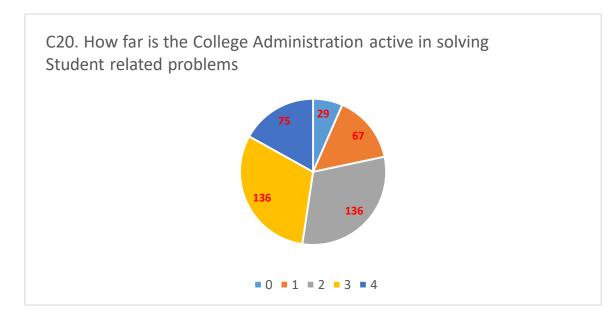

C9. Fulfilling the duties and responsibilities of Students' Grievance Cell of the college

An analysis of the report reveals the following -

- Students are satisfied with faculty.
- There is dissatisfaction with infrastructure.
- Number of classrooms still not sufficient to manage all classes.
- Administration needs to improve in student interaction.
- Greenery of campus needs to develop.