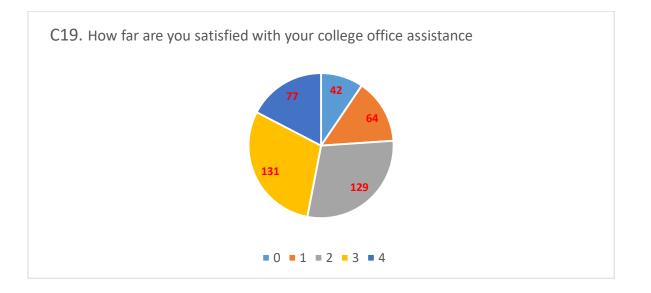

C9. Fulfilling the duties and responsibilities of Students' Grievance Cell of the college

An analysis of the report reveals the following -

- Students are satisfied with faculty.
- There is dissatisfaction with infrastructure.
- Number of classrooms still not sufficient to manage all classes.
- Administration needs to improve in student interaction.
- Greenery of campus needs to develop.