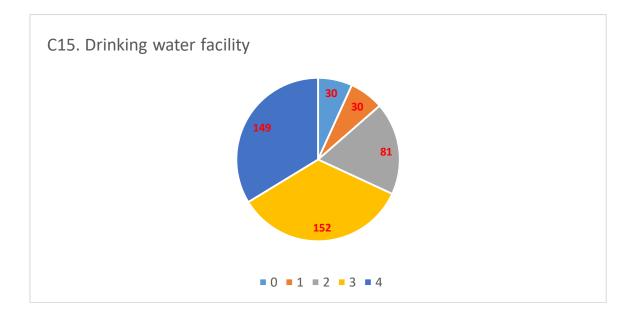

C9. Fulfilling the duties and responsibilities of Students' Grievance Cell of the college

An analysis of the report reveals the following -

- Students are satisfied with faculty.
- There is dissatisfaction with infrastructure.
- Number of classrooms still not sufficient to manage all classes.
- Administration needs to improve in student interaction.
- Greenery of campus needs to develop.