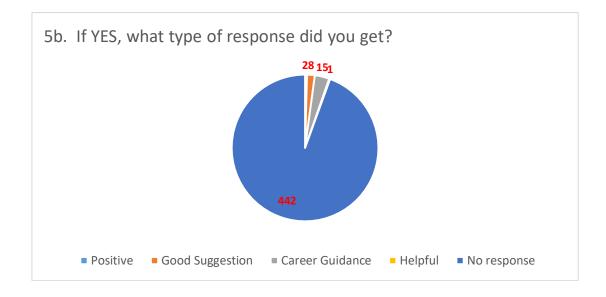

## Students' Satisfaction Survey (SSS) – 2022 – 23 Conducted by Internal Quality Assurance Cell (IQAC)

Prepared by IQAC, KBCC The SSS was conducted in offline mode in the year 2022-23 for Semester 6 – the outgoing batch. It was done on  $27^{\text{th}}$  May 2023 and number of respondents were 443. After collection of feedback forms they were distributed among teachers for the tally of data. A tally sheet was prepared and handed over to the teachers. The teachers after completion of work submitted the tally sheet in excel format to the coordinator of IQAC. It was finally compiled and the report was generated.