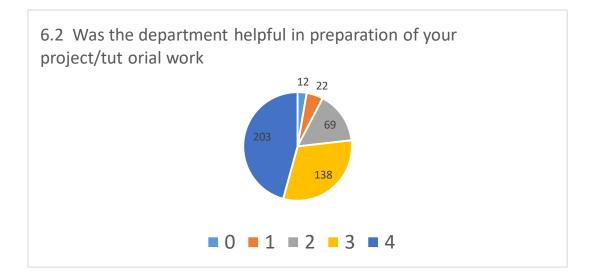

In this feedback there is scale of 1/2/3/4, where 4 = excellent, 3 = good, 2 = satisfactory and 1 = not satisfactory. Certain questions were incorporated in the feedback form that required qualitative response. These responses are also recorded.