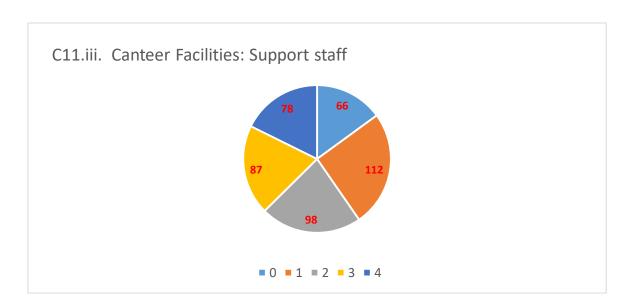

C9. Fulfilling the duties and responsibilities of Students' Grievance Cell of the college

An analysis of the report reveals the following -

- Students are satisfied with faculty.
- There is dissatisfaction with infrastructure.
- Number of classrooms still not sufficient to manage all classes.
- Administration needs to improve in student interaction.
- Greenery of campus needs to develop.