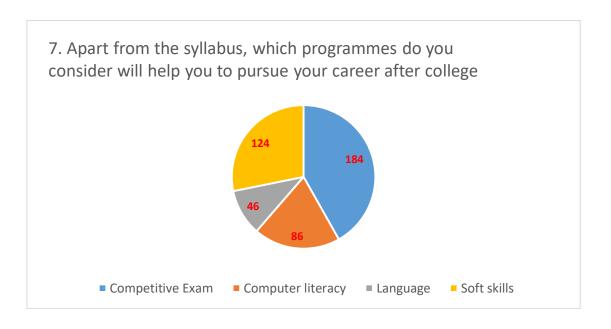

C)

Prepared by IQAC, KBCC The SSS was conducted in offline mode in the year 2022-23 for Semester 6 – the outgoing batch. It was done on  $27^{\text{th}}$  May 2023 and number of respondents were 443. After collection of feedback forms they were distributed among teachers for the tally of data. A tally sheet was prepared and handed over to the teachers. The teachers after completion of work submitted the tally sheet in excel format to the coordinator of IQAC. It was finally compiled and the report was generated.

In this feedback there is scale of 1/2/3/4, where 4 = excellent, 3 = good, 2 = satisfactory and 1 = not satisfactory. Certain questions were incorporated in the feedback form that required qualitative response. These responses are also recorded.

















































C9. Fulfilling the duties and responsibilities of Students' Grievance Cell of the college



































An analysis of the report reveals the following -

- Students are satisfied with faculty.
- There is dissatisfaction with infrastructure.
- Number of classrooms still not sufficient to manage all classes.
- Administration needs to improve in student interaction.
- Greenery of campus needs to develop.

IQAC Khudiram Bose Central College