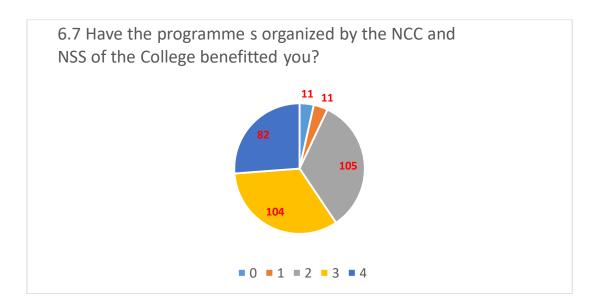

In this feedback there is scale of 1/2/3/4, where 4 = excellent, 3 = good, 2 = satisfactory and 1 = not satisfactory. Certain questions were incorporated in the feedback form that required qualitative response. These responses are also recorded.