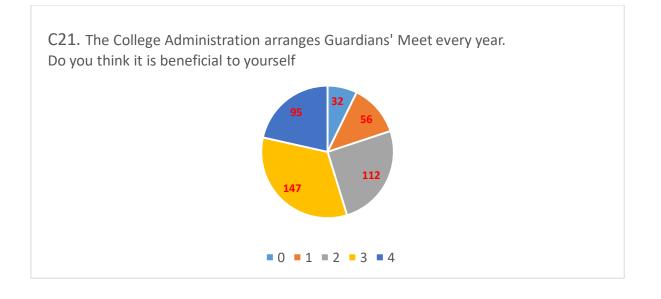

on  $27^{\text{th}}$  May 2023 and number of respondents were 443. After collection of feedback forms they were distributed among teachers for the tally of data. A tally sheet was prepared and handed over to the teachers. The teachers after completion of work submitted the tally sheet in excel format to the coordinator of IQAC. It was finally compiled and the report was generated.

In this feedback there is scale of 1/2/3/4, where 4 = excellent, 3 = good, 2 = satisfactory and 1 = not satisfactory. Certain questions were incorporated in the feedback form that required qualitative response. These responses are also recorded.

















































C9. Fulfilling the duties and responsibilities of Students' Grievance Cell of the college



































An analysis of the report reveals the following -

- Students are satisfied with faculty.
- There is dissatisfaction with infrastructure.
- Number of classrooms still not sufficient to manage all classes.
- Administration needs to improve in student interaction.
- Greenery of campus needs to develop.

IQAC Khudiram Bose Central College