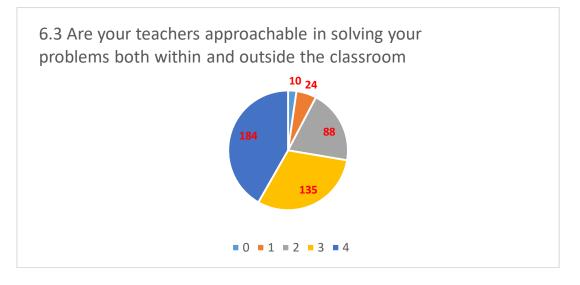

In this feedback there is scale of 1/2/3/4, where 4 = excellent, 3 = good, 2 = satisfactory and 1 = not satisfactory. Certain questions were incorporated in the feedback form that required qualitative response. These responses are also recorded.