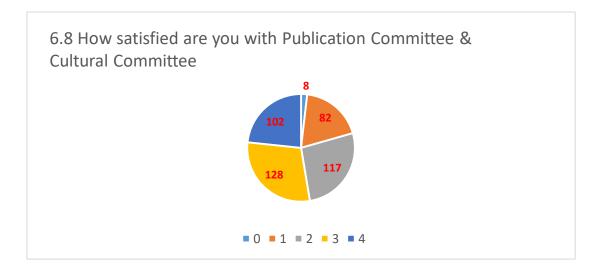

In this feedback there is scale of 1/2/3/4, where 4 = excellent, 3 = good, 2 = satisfactory and 1 = not satisfactory. Certain questions were incorporated in the feedback form that required qualitative response. These responses are also recorded.