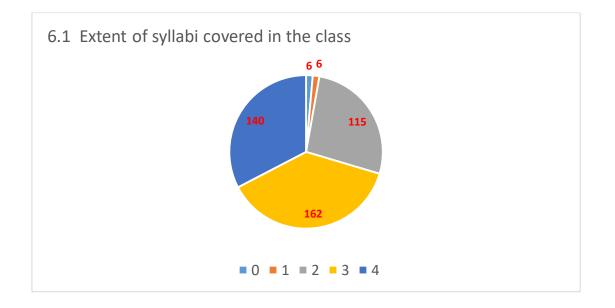

In this feedback there is scale of 1/2/3/4, where 4 = excellent, 3 = good, 2 = satisfactory and 1 = not satisfactory. Certain questions were incorporated in the feedback form that required qualitative response. These responses are also recorded.