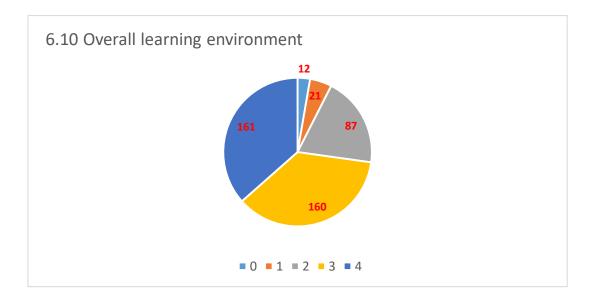

In this feedback there is scale of 1/2/3/4, where 4 = excellent, 3 = good, 2 = satisfactory and 1 = not satisfactory. Certain questions were incorporated in the feedback form that required qualitative response. These responses are also recorded.