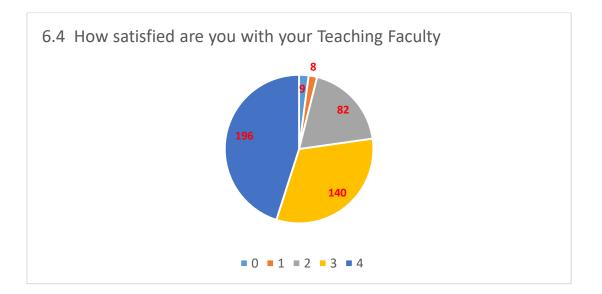

In this feedback there is scale of 1/2/3/4, where 4 = excellent, 3 = good, 2 = satisfactory and 1 = not satisfactory. Certain questions were incorporated in the feedback form that required qualitative response. These responses are also recorded.