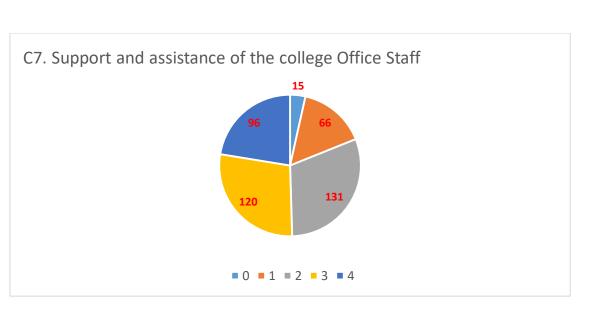

ed by IQAC, KBCC The SSS was conducted in offline mode in the year 2022-23 for Semester 6 – the outgoing batch. It was done on  $27^{\text{th}}$  May 2023 and number of respondents were 443. After collection of feedback forms they were distributed among teachers for the tally of data. A tally sheet was prepared and handed over to the teachers. The teachers after completion of work submitted the tally sheet in excel format to the coordinator of IQAC. It was finally compiled and the report was generated.

In this feedback there is scale of 1/2/3/4, where 4 = excellent, 3 = good, 2 = satisfactory and 1 = not satisfactory. Certain questions were incorporated in the feedback form that required qualitative response. These responses are also recorded.

















































C9. Fulfilling the duties and responsibilities of Students' Grievance Cell of the college



































An analysis of the report reveals the following -

- Students are satisfied with faculty.
- There is dissatisfaction with infrastructure.
- Number of classrooms still not sufficient to manage all classes.
- Administration needs to improve in student interaction.
- Greenery of campus needs to develop.

IQAC Khudiram Bose Central College