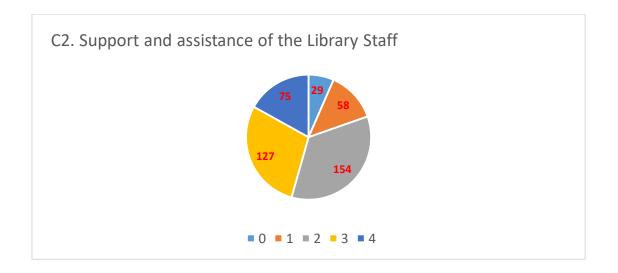

In this feedback there is scale of 1/2/3/4, where 4 = excellent, 3 = good, 2 = satisfactory and 1 = not satisfactory. Certain questions were incorporated in the feedback form that required qualitative response. These responses are also recorded.