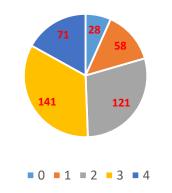

C9. Fulfilling the duties and responsibilities of Students' Grievance Cell of the college

An analysis of the report reveals the following -

- Students are satisfied with faculty.
- There is dissatisfaction with infrastructure.
- Number of classrooms still not sufficient to manage all classes.
- Administration needs to improve in student interaction.
- Greenery of campus needs to develop.