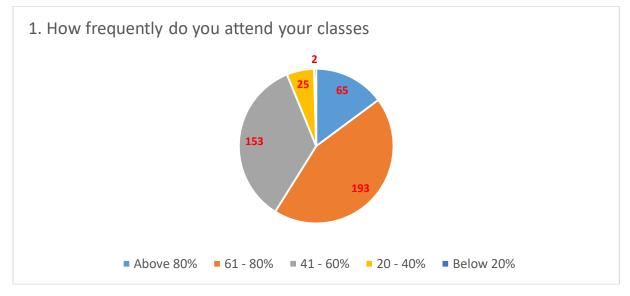

## Students' Satisfaction Survey (SSS) – 2022 – 23 Conducted by Internal Quality Assurance Cell (IQAC)

Prepared by IQAC, KBCC The SSS was conducted in offline mode in the year 2022-23 for Semester 6 – the outgoing batch. It was done on  $27^{\text{th}}$  May 2023 and number of respondents were 443. After collection of feedback forms they were distributed among teachers for the tally of data. A tally sheet was prepared and handed over to the teachers. The teachers after completion of work submitted the tally sheet in excel format to the coordinator of IQAC. It was finally compiled and the report was generated.