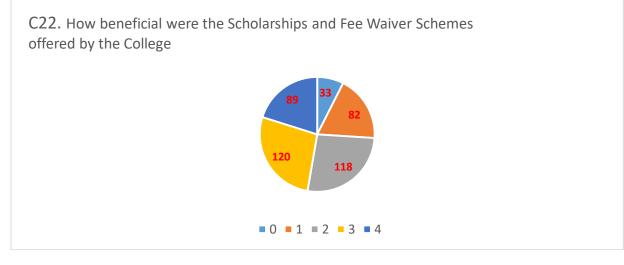

n  $27^{\text{th}}$  May 2023 and number of respondents were 443. After collection of feedback forms they were distributed among teachers for the tally of data. A tally sheet was prepared and handed over to the teachers. The teachers after completion of work submitted the tally sheet in excel format to the coordinator of IQAC. It was finally compiled and the report was generated.

In this feedback there is scale of 1/2/3/4, where 4 = excellent, 3 = good, 2 = satisfactory and 1 = not satisfactory. Certain questions were incorporated in the feedback form that required qualitative response. These responses are also recorded.

















































C9. Fulfilling the duties and responsibilities of Students' Grievance Cell of the college



































An analysis of the report reveals the following -

- Students are satisfied with faculty.
- There is dissatisfaction with infrastructure.
- Number of classrooms still not sufficient to manage all classes.
- Administration needs to improve in student interaction.
- Greenery of campus needs to develop.

IQAC Khudiram Bose Central College