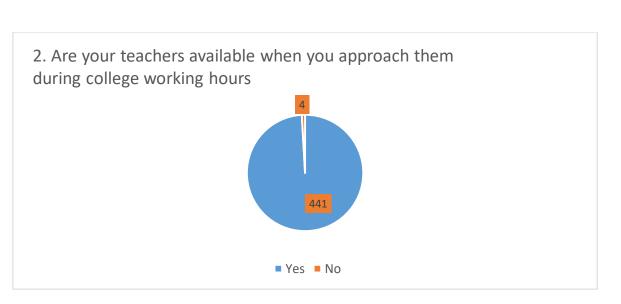

C9. Fulfilling the duties and responsibilities of Students' Grievance Cell of the college

An analysis of the report reveals the following -

- Students are satisfied with faculty.
- There is dissatisfaction with infrastructure.
- Number of classrooms still not sufficient to manage all classes.
- Administration needs to improve in student interaction.
- Greenery of campus needs to develop.