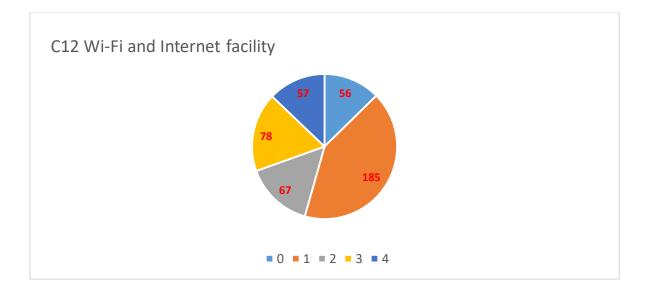

C9. Fulfilling the duties and responsibilities of Students' Grievance Cell of the college

An analysis of the report reveals the following -

- Students are satisfied with faculty.
- There is dissatisfaction with infrastructure.
- Number of classrooms still not sufficient to manage all classes.
- Administration needs to improve in student interaction.
- Greenery of campus needs to develop.