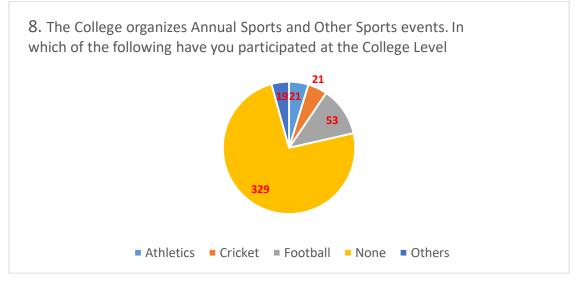

Prepared by IQAC, KBCC The SSS was conducted in offline mode in the year 2022-23 for Semester 6 – the outgoing batch. It was done on  $27^{\text{th}}$  May 2023 and number of respondents were 443. After collection of feedback forms they were distributed among teachers for the tally of data. A tally sheet was prepared and handed over to the teachers. The teachers after completion of work submitted the tally sheet in excel format to the coordinator of IQAC. It was finally compiled and the report was generated.

In this feedback there is scale of 1/2/3/4, where 4 = excellent, 3 = good, 2 = satisfactory and 1 = not satisfactory. Certain questions were incorporated in the feedback form that required qualitative response. These responses are also recorded.

















































C9. Fulfilling the duties and responsibilities of Students' Grievance Cell of the college



































An analysis of the report reveals the following -

- Students are satisfied with faculty.
- There is dissatisfaction with infrastructure.
- Number of classrooms still not sufficient to manage all classes.
- Administration needs to improve in student interaction.
- Greenery of campus needs to develop.

IQAC Khudiram Bose Central College