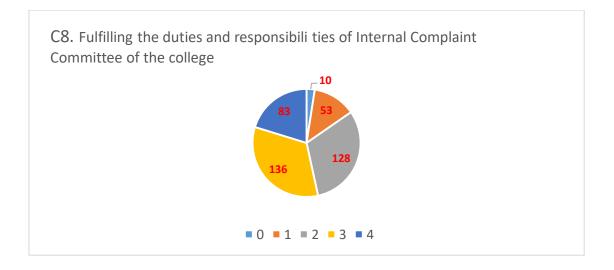

by IQAC, KBCC The SSS was conducted in offline mode in the year 2022-23 for Semester 6 – the outgoing batch. It was done on  $27^{\text{th}}$  May 2023 and number of respondents were 443. After collection of feedback forms they were distributed among teachers for the tally of data. A tally sheet was prepared and handed over to the teachers. The teachers after completion of work submitted the tally sheet in excel format to the coordinator of IQAC. It was finally compiled and the report was generated.

In this feedback there is scale of 1/2/3/4, where 4 = excellent, 3 = good, 2 = satisfactory and 1 = not satisfactory. Certain questions were incorporated in the feedback form that required qualitative response. These responses are also recorded.

















































C9. Fulfilling the duties and responsibilities of Students' Grievance Cell of the college



































An analysis of the report reveals the following -

- Students are satisfied with faculty.
- There is dissatisfaction with infrastructure.
- Number of classrooms still not sufficient to manage all classes.
- Administration needs to improve in student interaction.
- Greenery of campus needs to develop.

IQAC Khudiram Bose Central College