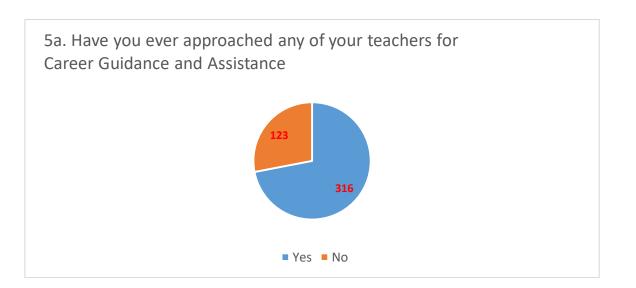

## Students' Satisfaction Survey (SSS) – 2022 – 23 Conducted by Internal Quality Assurance Cell (IQAC)

Prepared by IQAC, KBCC The SSS was conducted in offline mode in the year 2022-23 for Semester 6 – the outgoing batch. It was done on  $27^{\text{th}}$  May 2023 and number of respondents were 443. After collection of feedback forms they were distributed among teachers for the tally of data. A tally sheet was prepared and handed over to the teachers. The teachers after completion of work submitted the tally sheet in excel format to the coordinator of IQAC. It was finally compiled and the report was generated.