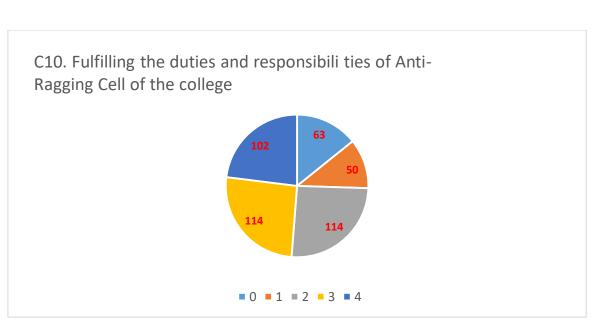

C9. Fulfilling the duties and responsibilities of Students' Grievance Cell of the college

An analysis of the report reveals the following -

- Students are satisfied with faculty.
- There is dissatisfaction with infrastructure.
- Number of classrooms still not sufficient to manage all classes.
- Administration needs to improve in student interaction.
- Greenery of campus needs to develop.