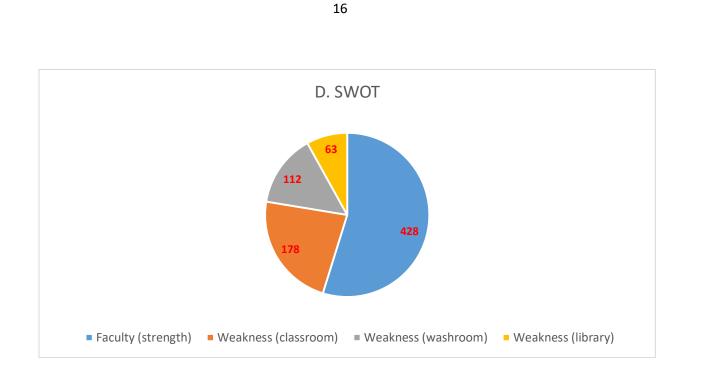

C9. Fulfilling the duties and responsibilities of Students' Grievance Cell of the college

An analysis of the report reveals the following -

- Students are satisfied with faculty.
- There is dissatisfaction with infrastructure.
- Number of classrooms still not sufficient to manage all classes.
- Administration needs to improve in student interaction.
- Greenery of campus needs to develop.