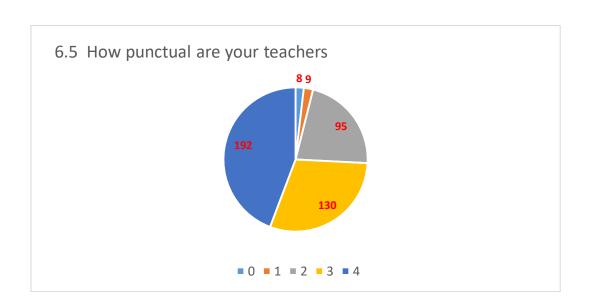

In this feedback there is scale of 1/2/3/4, where 4 = excellent, 3 = good, 2 = satisfactory and 1 = not satisfactory. Certain questions were incorporated in the feedback form that required qualitative response. These responses are also recorded.