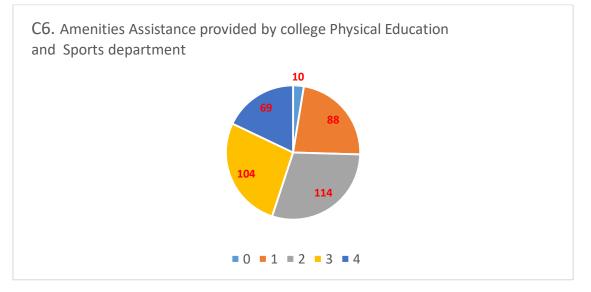

ared by IQAC, KBCC The SSS was conducted in offline mode in the year 2022-23 for Semester 6 – the outgoing batch. It was done on  $27^{\text{th}}$  May 2023 and number of respondents were 443. After collection of feedback forms they were distributed among teachers for the tally of data. A tally sheet was prepared and handed over to the teachers. The teachers after completion of work submitted the tally sheet in excel format to the coordinator of IQAC. It was finally compiled and the report was generated.

In this feedback there is scale of 1/2/3/4, where 4 = excellent, 3 = good, 2 = satisfactory and 1 = not satisfactory. Certain questions were incorporated in the feedback form that required qualitative response. These responses are also recorded.

















































C9. Fulfilling the duties and responsibilities of Students' Grievance Cell of the college



































An analysis of the report reveals the following -

- Students are satisfied with faculty.
- There is dissatisfaction with infrastructure.
- Number of classrooms still not sufficient to manage all classes.
- Administration needs to improve in student interaction.
- Greenery of campus needs to develop.

IQAC Khudiram Bose Central College