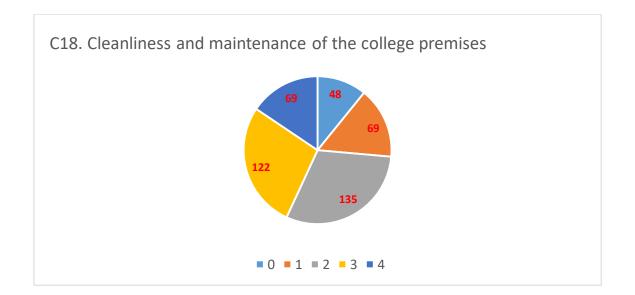

C9. Fulfilling the duties and responsibilities of Students' Grievance Cell of the college

An analysis of the report reveals the following -

- Students are satisfied with faculty.
- There is dissatisfaction with infrastructure.
- Number of classrooms still not sufficient to manage all classes.
- Administration needs to improve in student interaction.
- Greenery of campus needs to develop.