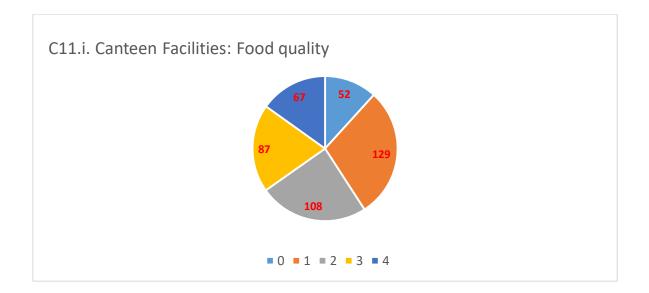

C9. Fulfilling the duties and responsibilities of Students' Grievance Cell of the college

An analysis of the report reveals the following -

- Students are satisfied with faculty.
- There is dissatisfaction with infrastructure.
- Number of classrooms still not sufficient to manage all classes.
- Administration needs to improve in student interaction.
- Greenery of campus needs to develop.